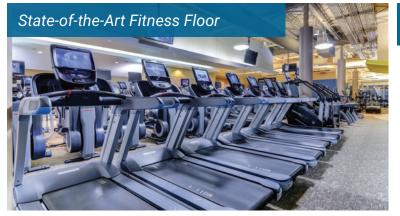

## FEATURES & AMENITIES\*

Fitness Floor with state-of-the-art equipment (cardio, strength, free-weight, and stretching areas)

Aquatics Center with three salt water-filtered pools (Junior Olympic Lap Pool, Therapy Pool, and Spa Pool)