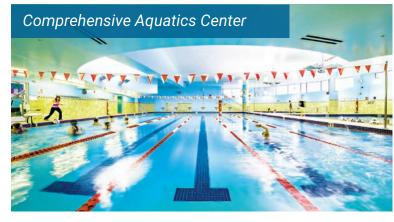

## FEATURES & AMENITIES\*

Fitness Floor with state-of-the-art equipment (cardio, strength, free-weight, and stretching areas)

Aquatics Center with three salt water-filtered pools (Junior Olympic Lap Pool, Therapy Pool, and Spa Pool)