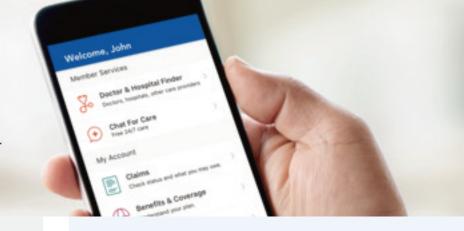

# Need help finding a dentist?

Visit our Online Doctor & Hospital Finder

Use the Horizon Blue App on your

#### If you are looking for a dentist in New Jersey:

- Get the app, by texting GetApp to 422-272, or go to the App Store<sup>®</sup> or Google Play<sup>TM</sup>.1
- Use the same sign-in information you use to register and sign in at HorizonBlue.com.