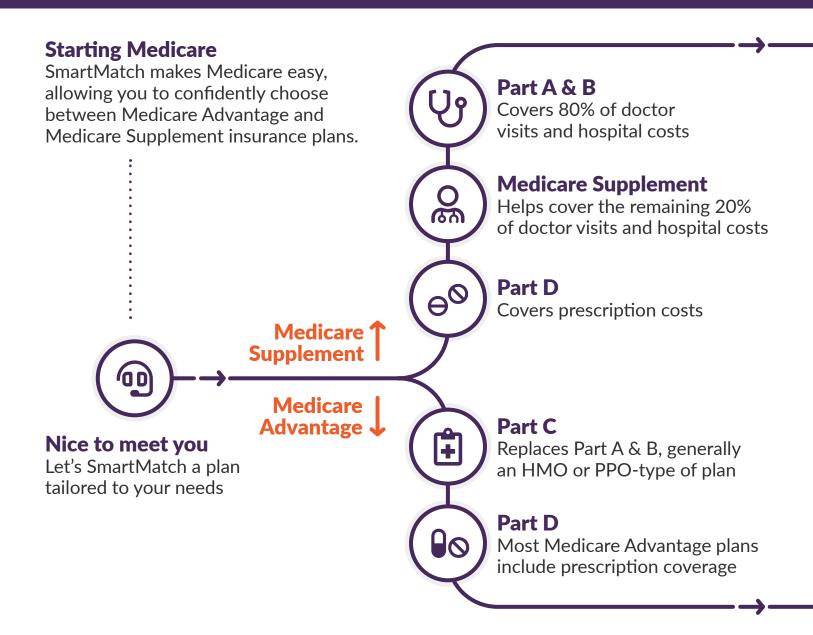

# The Medicare Roadmap

Medicare can pull you in different directions. Our licensed insurance agents provide the full range of options available, along with strategies and information to help you see the complete picture.







## The SmartConnect Process

SmartConnect\* is an exclusive program created specifically for working or retiring adults (and family members) who are Medicare-eligible and may not have fully explored the benefits of Medicare coverage. Here's what concierge service from SmartMatch looks like:



#### Connect

First, we get to know you. We'll ask you some questions about your health insurance needs and preferences so we can head down the right path.



#### Educate

The next step is to ensure you feel confident about the details that could impact your enrollment, costs, and coverage.



#### **Evaluate**

Then, we'll provide you with the plan and carrier options available to you.



#### Enroll

While our services are obligation-free, if you find something you like and you're ready to t